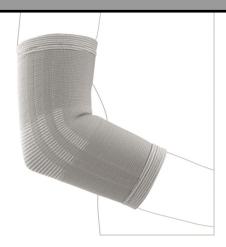

#### **Features**

- Provides firm support and compression to joints and muscles and helps to reduce swelling
- Four-way stretch material constructed from 65% nylon, 10% spandex
  and 25% rubber
- Anatomically designed for a better fit
- Universal fits either left or right arm

### **Indications**

- Pain management
- Mild strains
- May help to prevent sporting injuries

## **Fitting Instructions**

- Refer to the size table to ensure the correct fit
- Gently pull on the support and slide up over the elbow
- Make sure that the support does not roll down during use re-adjust as necessary during the day