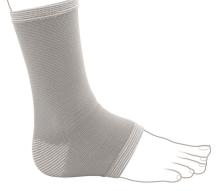

# Four-Way Elastic Ankle Brace

#### Features

- Four-way stretch material constructed from 65% nylon, 10% spandex and 25% rubber
- Anatomically designed for a better fit
- Provides firm support and compression to joints and muscles
- Universal fits either left or right ankle

#### **Fitting Instructions**

- Refer to the size table to ensure the correct fit
- Gently pull on the support and slide up over the foot
- Ensure heel area is correctly placed
- Make sure that the support does not roll down during use re-adjust as necessary during the day